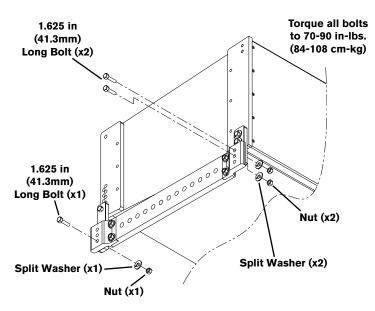

## Step 2

Torque all bolts to 70-90 in-lbs (84-108 cm-kg).

MAKE SURE ALL LINKING HARDWARE IS TIGHTENED TO 70-90 IN-LBS AND THE SHOULDER BOLTS ARE TIGHTENED TO THE SPREADER BAR BEFORE LIFTING THE ARRAY.