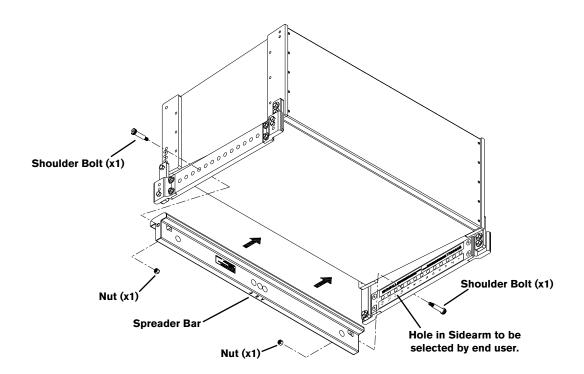

## Step 3

Install the spreader bar between sidearms and align with numbered hole, attaching with nuts and shoulder bolts.