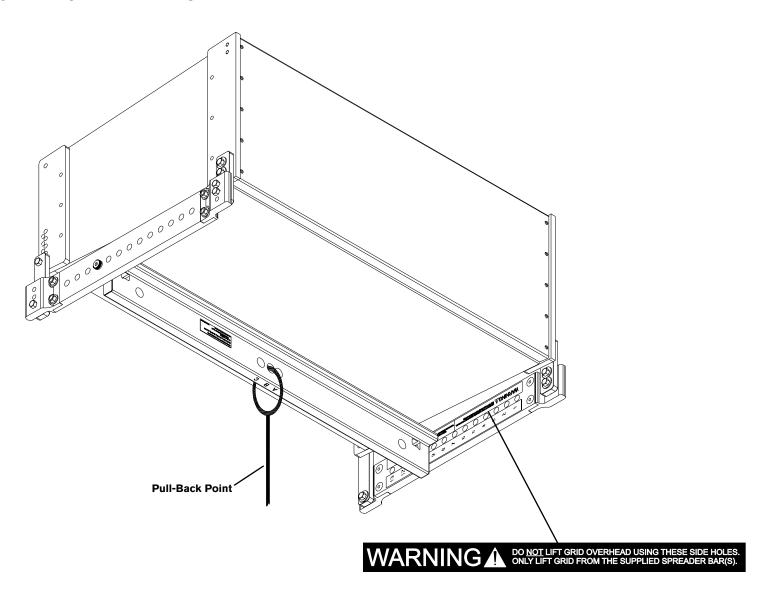

## Step 4

Pull back grid and array using the pull-back points.

DO NOT PULL BACK GRID USING SIDE HOLES ON SIDEARMS. ONLY PULL BACK GRID FROM THE SUPPLIED SPREADER BARS.