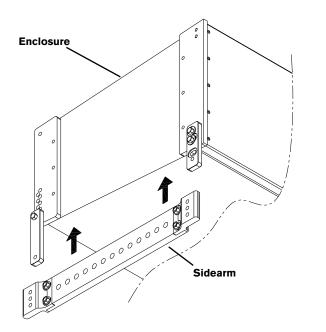

### Step 1

Assemble the sidearms to the enclosure rigging plates using the bottom grid kit and hardware.