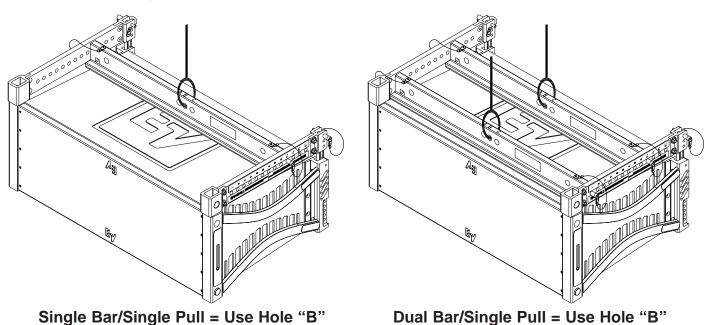

## Use these configurations for any XLC Array:



Single Bar/Dual Pull = Use Outer Holes

**Dual Bar/Dual Pull = Use Outer Holes** 

## Use these configurations for XLC127+, XLC127, XLC118 or XLC215 Arrays:



## Use these configurations for an XLC127DVX Array Only:



## Use these configurations for XLC127DVX with XLC118 or XLC215 mixed in the same array:





12000 Portland Avenue South, Burnsville, MN 55337 Phone:952/884-4051, Fax:952/884-0043

www.electrovoice.com © Telex Communications, Inc. 6/2006 Part Number LIT000056 Rev A U.S.A. and Canada only. For customer orders, contact Customer Service at:

800/392-3497 Fax: 800/955-6831

Europe, Africa, and Middle East only. For customer orders, contact Customer Service at:

+ 49 9421-706 0 Fax: + 49 9421-706 265

Other International locations. For customer orders, contact Customer Service at: + 1 952 884-4051 Fax: + 1 952 736-4212

For warranty repair or service information, contact the Service Repair department at: 800/685-2606

For technical