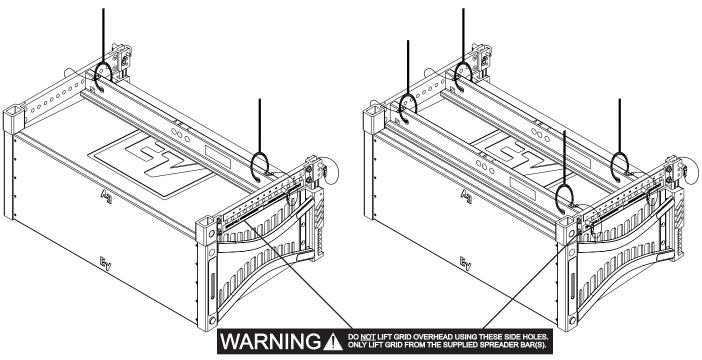

## Use these configurations for any XLC Array:

Single Bar/Dual Pull = Use Outer Holes

**Dual Bar/Dual Pull = Use Outer Holes** 