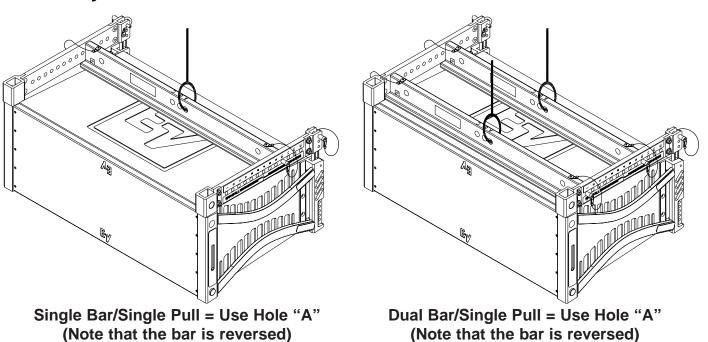

## Use these configurations for XLC127DVX with XLC118 or XLC215 mixed in the same array:

12000 Portland Avenue South, Burnsville, MN 55337 Phone:952/884-4051, Fax:952/884-0043

www.electrovoice.com © Telex Communications, Inc. 6/2006 Part Number LIT000056 Rev A U.S.A. and Canada only. For customer orders, contact Customer Service at: