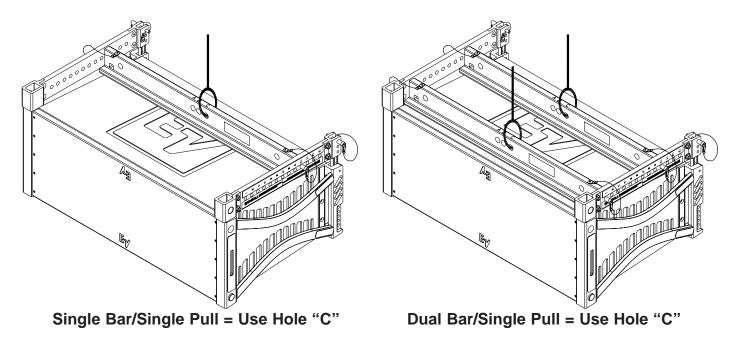

## Use these configurations for any XLC Array:



Single Bar/Dual Pull = Use Outer Holes

**Dual Bar/Dual Pull = Use Outer Holes** 

## Use these configurations for XLC127+, XLC127, XLC118 or XLC215 Arrays:



## Use these configurations for an XLC127DVX Array Only:



## Use these configurations for XLC127DVX with XLC118 or XLC215 mixed in the same array:





12000 Portland Avenue South, Burnsville, MN 55337 Phone:952/884-4051, Fax:952/884-0043

www.electrovoice.com © Telex Communications, Inc. 6/2006 Part Number LIT000056 Rev A U.S.A. and Canada only. For customer orders, contact Customer Service at:

800/392-3497 Fax: 800/955-6831

Europe, Africa, and Middle East only. For customer orders, contact Customer Service at:

+ 49 9421-706 0 Fax: + 49 9421-706 265

Other International locations. For customer orders, contact Customer Service at: + 1 952 884-4051 Fax: + 1 952 736-4212

For warranty repair or service information, contact the Service Repair department at: 800/685-2606

For technical assistance, contact Technical Support at: 866/78AUDIO

Speci