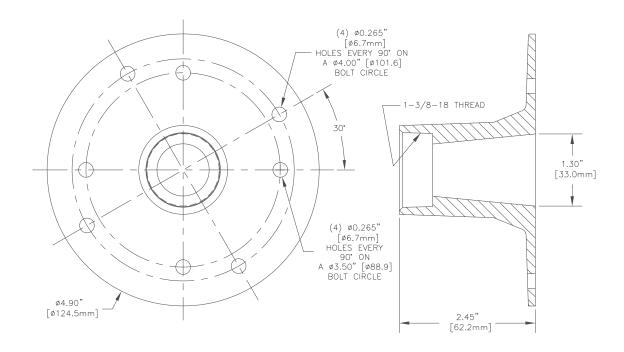

### **General Description:**

The ADH-3 allows use of 1%-18 screw-on drivers with Electro-Voice HR series constant-directivity horns. The HR horns have 1.3-inch entrance and a four-hole mounting flange. The ADH-3 may also be used with Altec 1.4-inch/three-hole horns by drilling the appropriate mating holes in the ADH-3.

## **Technical Specifications:**

| Dimensions:        | 124.5mm (4.90in) overall diameter<br>62.2mm (2.45in) overall length<br>1%-18 screw-on drivers                                               |
|--------------------|---------------------------------------------------------------------------------------------------------------------------------------------|
| Material:          | Zinc die-cast                                                                                                                               |
| Finish:            | Black baked enamel                                                                                                                          |
| Net Weight:        | 0.69kg (1.52lb)                                                                                                                             |
| Shipping Weight:   | 0.75kg (1.65lb)                                                                                                                             |
| Hardware Supplied: | ADH-3 adapter, painted (4) ¼-inch flat washers, plated (4) ¼-20 nuts, plated, steel (4) ¼-20 x 1¼-inch long bolts, plated (1) throat gasket |