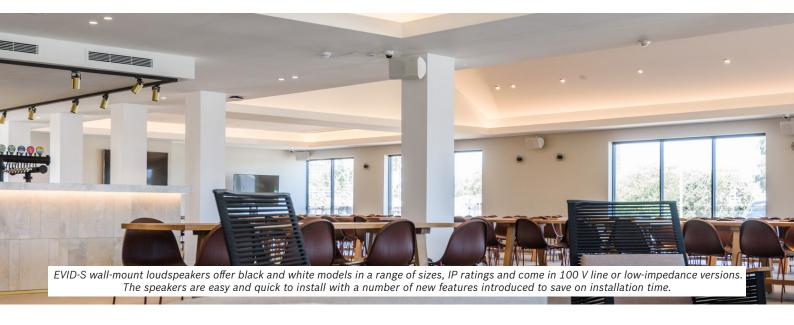

Electro-Voice's EVID-S, the latest award winning commercial installation loudspeakers, provide background music in this space. EVID-S offers impressive performance, faster and easier installation, and great value for money. Due to the expansive area and changing volume in chatter from varying numbers of patrons, EVID-S loudspeakers are reinforced with Electro-Voice EKX passive subwoofers, to extend the frequency response of the system at all volumes.