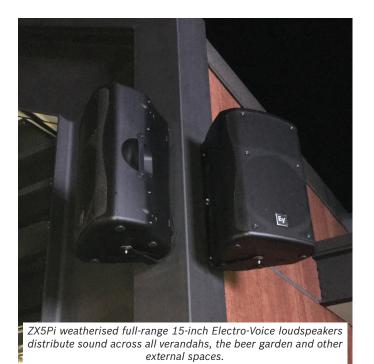

### **The Terraces & Surrounds**

There are a number of terraces with spectacular views of either the Swan River, Optus Stadium or the Beer Garden. Perfect for cocktail events, or just for chilling out, the spaces combine both high and low seating. Industry staples, the Electro-Voice EVID ceiling speakers are used across the terraces. Designed with both the contractor and the listener in mind, EVID ceiling speakers are aesthetically pleasing and sonically proven to provide exceptional sound for patrons. Corners of buildings feature ZX5 loudspeakers that easily fill the outdoor spaces with music.

#### **The Beer Garden**

The Beer Garden is at the heart of the venue. The space has access to the Main Bar, Garden Bar and the Container Bar with roof-top seating. The space has a huge, custom-built screen surrounded by an arrangement of high and low seating, as well as beanbags. Across the outdoor spaces a full-range of high performance Electro-Voice ZX5 loudspeakers provide sound for the big screen as well as outdoor entertainment.

The ZX5 is lightweight and combines audio performance, with versatility, aesthetics and a tremendous output capability. ZX5 loudspeakers are known in the industry for their installation versatility, durability and high-spec performance. They deliver 600 W power continuously

(2400 W peak), produce a maximum SPL of 132 dB and have a very smooth frequency response.