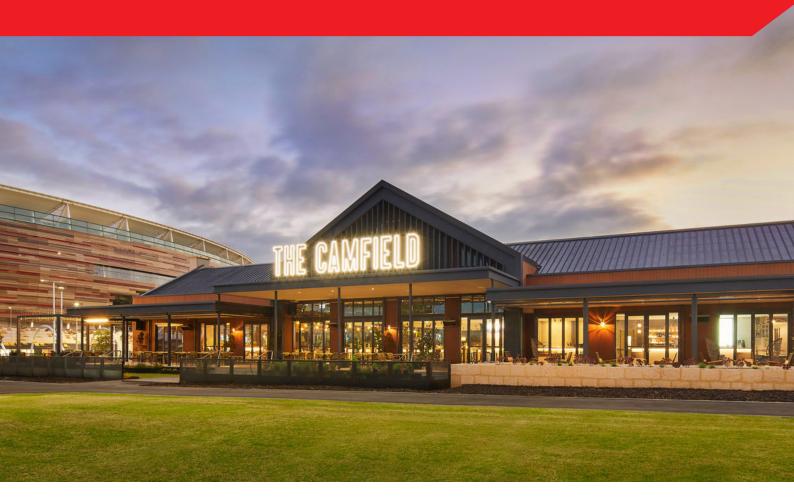

# The Camfield Hotel

Burswood, Perth WA

# Australia's Largest Pub puts its Trust in Electro-Voice Sound

estled by the Swan River and right in front of Perth's new \$1.5 billion Optus Stadium, The Camfield boasts an impressive set of numbers: 9000 square metres, 3,000 person capacity, 2 km from CBD, 300 kegs of beer delivered every week, 125 kegs of beer made in-house, 80 m long bar, 175 beer taps, and 180 staff on an average night. Then there's 96 Electro-Voice loudspeakers and amplifiers used to provide sound for functions, ambience and pure raw entertainment, whether it's a game coverage or live music in its spacious beer-garden.