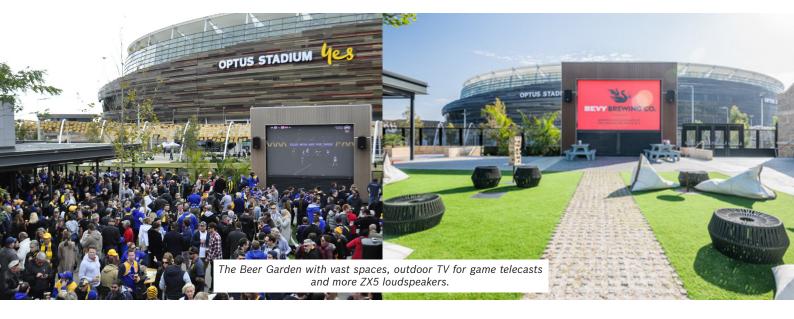

#### **The Beer Garden**

The Beer Garden is at the heart of the venue. The space has access to the Main Bar, Garden Bar and the Container Bar with roof-top seating. The space has a huge, custom-built screen surrounded by an arrangement of high and low seating, as well as beanbags. Across the outdoor spaces a full-range of high performance Electro-Voice ZX5 loudspeakers provide sound for the big screen as well as outdoor entertainment.

The ZX5 is lightweight and combines audio performance, with versatility, aesthetics and a tremendous output capability. ZX5 loudspeakers are known in the industry for their installation versatility, durability and high-spec performance. They deliver 600 W power continuously

(2400 W peak), produce a maximum SPL of 132 dB and have a very smooth frequency response.