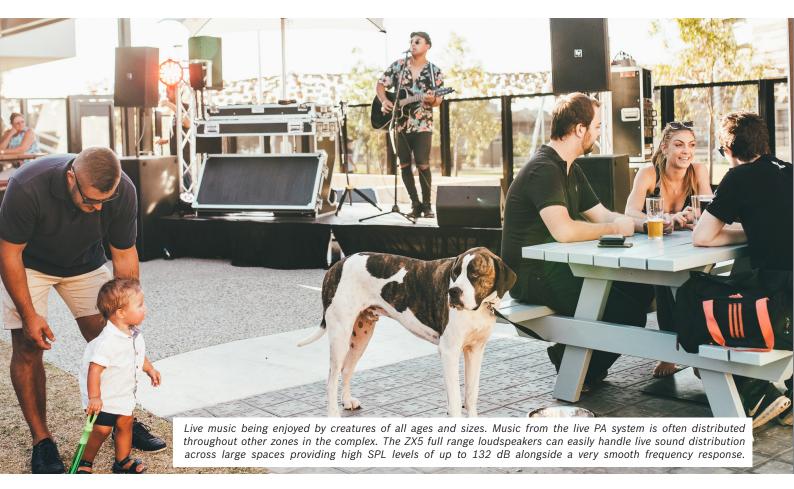

#### **The Beer Garden**

The Beer Garden is at the heart of the venue. The space has access to the Main Bar, Garden Bar and the Container Bar with roof-top seating. The space has a huge, custom-built screen surrounded by an arrangement of high and low seating, as well as beanbags. Across the outdoor spaces a full-range of high performance Electro-Voice ZX5 loudspeakers provide sound for the big screen as well as outdoor entertainment.

The ZX5 is lightweight and combines audio performance, with versatility, aesthetics and a tremendous output capability. ZX5 loudspeakers are known in the industry for their installation versatility, durability and high-spec performance. They deliver 600 W power continuously

(2400 W peak), produce a maximum SPL of 132 dB and have a very smooth frequency response.