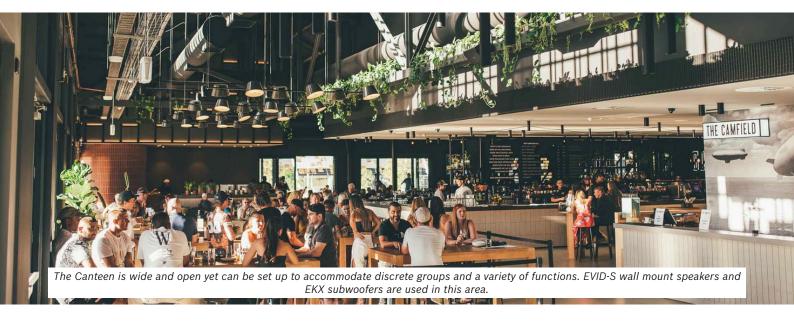

#### **The Canteen**

The bright and tasteful bistro space caters to reservations, walk in guests and small to large functions. The combination of bar, dining and lounge style seating offers an ideal space for meeting up with friends and family or networking with clients.

Electro-Voice's EVID-S, the latest award winning commercial installation loudspeakers, provide background music in this space. EVID-S offers impressive performance, faster and easier installation, and great value for money. Due to the expansive area and changing volume in chatter from varying numbers of patrons, EVID-S loudspeakers are reinforced with Electro-Voice EKX passive subwoofers, to extend the frequency response of the system at all volumes.